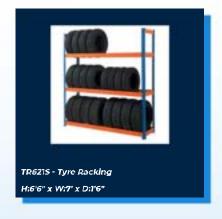

#### LONG SPAN SHELVING















## GALVANISED SHELVING















## MEDIUM DUTY SHELVING















#### ZINC PLATED SHELVING





#### AR LONGSPAN SHELVING











#### **BUDGET SHELVING**













## INDUSTRIAL SHELVING













#### COMMERCIAL SHELVING













#### CLOSED ROLLEDGE SHELVING













#### OPEN ROLLEDGE SHELVING













## SHELF BIN KITS













#### **GALVANISED BIN UNITS**













## CHROME SHELVING













#### WALL MOUNTED SHELVING













#### PALLET RACKING













### PALLET RACKING ACCESSORIES













#### PALLET RACKING KITS













## RACK BUNDS









## SINGLE SIDED TYRE RACKING

#### 1980mm (6'6") High













## SINGLE SIDED TYRE RACKING

2440mm (8') High













### DOUBLE SIDED TYRE RACKING

#### 1980mm (6'6") High













### DOUBLE SIDED TYRE RACKING

2440mm (8') High













#### REEL RACKS













# SINGLE SIDED CANTILEVER RACKING

#### Single Sided 2000mm High













# SINGLE SIDED CANTILEVER RACKING

#### Single Sided 2500mm High













# SINGLE SIDED CANTILEVER RACKING

#### Single Sided 3000mm High













# DOUBLE SIDED CANTILEVER RACKING

#### Double Sided 2000mm High













# DOUBLE SIDED CANTILEVER RACKING

#### **Double Sided 2500mm High**













# DOUBLE SIDED CANTILEVER RACKING

#### Double Sided 3000mm High













#### **BAR RACKING**













#### **WORK STATIONS**

4' (1220mm) Wide













#### **WORK ST