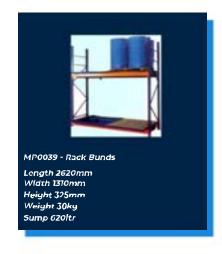

#### LONG SPAN SHELVING















## GALVANISED SHELVING















## MEDIUM DUTY SHELVING















#### ZINC PLATED SHELVING





#### AR LONGSPAN SHELVING











#### **BUDGET SHELVING**













## INDUSTRIAL SHELVING













#### COMMERCIAL SHELVING













#### CLOSED ROLLEDGE SHELVING













#### OPEN ROLLEDGE SHELVING













## SHELF BIN KITS













#### **GALVANISED BIN UNITS**













## CHROME SHELVING













#### WALL MOUNTED SHELVING













#### PALLET RACKING













### PALLET RACKING ACCESSORIES













#### PALLET RACKING KITS













## RACK BUNDS









## SINGLE SIDED TYRE RACKING

#### 1980mm (6'6") High













## SINGLE SIDED TYRE RACKING

2440mm (8') High













### DOUBLE SIDED TYRE RACKING

#### 1980mm (6'6") High













### DOUBLE SIDED TYRE RACKING

2440mm (8') High













#### REEL RACKS













# SINGLE SIDED CANTILEVER RACKING

#### Single Sided 2000mm High













# SINGLE SIDED CANTILEVER RACKING

#### Single Sided 2500mm High













# SINGLE SIDED CANTILEVER RACKING

#### Single Sided 3000mm High













# DOUBLE SIDED CANTILEVER RACKING

#### Double Sided 2000mm High













# DOUBLE SIDED CANTILEVER RACKING

#### **Double Sided 2500mm High**













# DOUBLE SIDED CANTILEVER RACKING

#### Double Sided 3000mm High













#### **BAR RACKING**













###