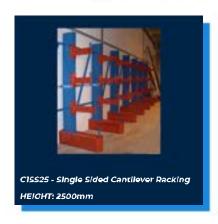

#### CLOSED ROLLEDGE SHELVING













#### OPEN ROLLEDGE SHELVING













## SHELF BIN KITS













#### **GALVANISED BIN UNITS**













## CHROME SHELVING













#### WALL MOUNTED SHELVING













#### PALLET RACKING













### PALLET RACKING ACCESSORIES













#### PALLET RACKING KITS













## RACK BUNDS









## SINGLE SIDED TYRE RACKING

#### 1980mm (6'6") High













## SINGLE SIDED TYRE RACKING

2440mm (8') High













### DOUBLE SIDED TYRE RACKING

#### 1980mm (6'6") High













### DOUBLE SIDED TYRE RACKING

2440mm (8') High













#### REEL RACKS













# SINGLE SIDED CANTILEVER RACKING

#### Single Sided 2000mm High













# SINGLE SIDED CANTILEVER RACKING

#### Single Sided 2500mm High













# SINGLE SIDED CANTILEVER RACKING

#### Single Sided 3000mm High













# DOUBLE SIDED CANTILEVER RACKING

#### Double Sided 2000mm High













# DOUBLE SIDED CANTILEVER RACKING

#### **Double Sided 2500mm High**













# DOUBLE SIDED CANTILEVER RACKING

#### Double Sided 3000mm High













#### **BAR RACKING**













#### **WORK STATIONS**

4' (1220mm) Wide













#### **WORK STATIONS**

5' (1525mm) Wide













#### **WORK STATIONS**

6' (1830mm) Wide













## LOUVRE 2 WITH T-BAR













## LOUVRE 2 WITH SHELF













## LOUVRE 1 WITH T-BAR













## LOUVRE 1 WITH SHELF













#### 4' (1220mm) Wide













#### 5' (1525mm) Wide













#### 6' (1830mm) Wide













#### **Galvanised Packing B