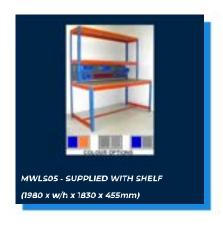

YRE RACKING

2440mm (8') High













#### REEL RACKS













# SINGLE SIDED CANTILEVER RACKING

#### Single Sided 2000mm High













# SINGLE SIDED CANTILEVER RACKING

#### Single Sided 2500mm High













# SINGLE SIDED CANTILEVER RACKING

#### Single Sided 3000mm High













# DOUBLE SIDED CANTILEVER RACKING

#### Double Sided 2000mm High













# DOUBLE SIDED CANTILEVER RACKING

#### **Double Sided 2500mm High**













# DOUBLE SIDED CANTILEVER RACKING

#### Double Sided 3000mm High













#### **BAR RACKING**













#### **WORK STATIONS**

4' (1220mm) Wide













#### **WORK STATIONS**

5' (1525mm) Wide













#### **WORK STATIONS**

6' (1830mm) Wide













## LOUVRE 2 WITH T-BAR













## LOUVRE 2 WITH SHELF













## LOUVRE 1 WITH T-BAR













## LOUVRE 1 WITH SHELF













#### 4' (1220mm) Wide













#### 5' (1525mm) Wide













#### 6' (1830mm) Wide













#### **Galvanised Packing Benches**













### PACKING BENCHES

#### Standard Packing Benches













### PACKING BENCHES

#### Louvre Packing Benches













Steps & Ladders













Steps & Ladders













Steps & Ladders













Small Parts Storage













Small Parts Storage













Small Parts Storage













Plastic Bund Storage













Plastic Bund Storage