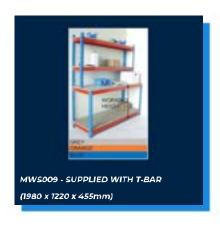

#### **WORK STATIONS**

4' (1220mm) Wide

#### **WORK STATIONS**

5' (1525mm) Wide

#### **WORK STATIONS**

6' (1830mm) Wide