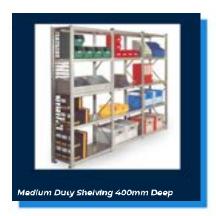

#### LONG SPAN SHELVING















## GALVANISED SHELVING















## MEDIUM DUTY SHELVING















#### ZINC PLATED SHELVING





#### AR LONGSPAN SHELVING











#### **BUDGET SHELVING**













## INDUSTRIAL SHELVING













#### COMMERCIAL SHELVING













#### CLOSED ROLLEDGE SHELVING













#### OPEN ROLLEDGE SHELVING













## SHELF BIN KITS













#### **GALVANISED BIN UNITS**













## CHROME SHELVING













#### WALL MOUNTED SHELVING













#### PALLET RACKING













### PALLET RACKING ACCESSORIES













#### PALLET RACKING KITS













## RACK BUNDS









## SINGLE SIDED TYRE RACKING

#### 1980mm (6'6") High













## SINGLE SIDED TYRE RACKING

2440mm (8') High













### DOUBLE SIDED TYRE RACKING

#### 1980mm (6'6") High













### DOUBLE SIDED TYRE RACKING

2440mm (8') Hi