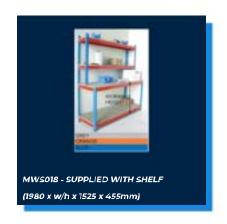

ACKING

2440mm (8') High













### DOUBLE SIDED TYRE RACKING

#### 1980mm (6'6") High













### DOUBLE SIDED TYRE RACKING

2440mm (8') High













#### REEL RACKS













# SINGLE SIDED CANTILEVER RACKING

#### Single Sided 2000mm High













# SINGLE SIDED CANTILEVER RACKING

#### Single Sided 2500mm High













# SINGLE SIDED CANTILEVER RACKING

#### Single Sided 3000mm High













# DOUBLE SIDED CANTILEVER RACKING

#### Double Sided 2000mm High













# DOUBLE SIDED CANTILEVER RACKING

#### **Double Sided 2500mm High**













# DOUBLE SIDED CANTILEVER RACKING

#### Double Sided 3000mm High













#### **BAR RACKING**













#### **WORK STATIONS**

4' (1220mm) Wide













#### **WORK STATIONS**

5' (1525mm) Wide













#### **WORK STATIONS**

6' (1830mm) Wide













## LOUVRE 2 WITH T-BAR













## LOUVRE 2 WITH SHELF













## LOUVRE 1 WITH T-BAR













## LOUVRE 1 WITH SHELF













#### 4' (1220mm) Wide













#### 5' (1525mm) Wide













#### 6' (1830mm) Wide













#### **Galvanised Packing Benches**













### PACKING BENCHES

#### Standard Packing Benches













### PACKING BENCHES

#### Louvre Packing Benches













Steps & Ladders













Steps & Ladders













Steps & Ladders













Small Parts Storage













Small Parts Storage













Small Parts Storage













Plastic Bund Storage













Plastic Bund Storage