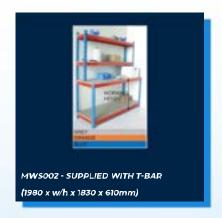

YRE RACKING

#### 1980mm (6'6") High













### DOUBLE SIDED TYRE RACKING

2440mm (8') High













#### REEL RACKS













# SINGLE SIDED CANTILEVER RACKING

#### Single Sided 2000mm High













# SINGLE SIDED CANTILEVER RACKING

#### Single Sided 2500mm High













# SINGLE SIDED CANTILEVER RACKING

#### Single Sided 3000mm High













# DOUBLE SIDED CANTILEVER RACKING

#### Double Sided 2000mm High













# DOUBLE SIDED CANTILEVER RACKING

#### **Double Sided 2500mm High**













# DOUBLE SIDED CANTILEVER RACKING

#### Double Sided 3000mm High













#### **BAR RACKING**













#### **WORK STATIONS**

4' (1220mm) Wide













#### **WORK STATIONS**

5' (1525mm) Wide













#### **WORK STATIONS**

6' (1830mm) Wide













## LOUVRE 2 WITH T-BAR













## LOUVRE 2 WITH SHELF













## LOUVRE 1 WITH T-BAR













## LOUVRE 1 WITH SHELF













#### 4' (1220mm) Wide













#### 5' (1525mm) Wide













#### 6' (1830mm) Wide













#### **Galvanised Packing Benches**













### PACKING BENCHES

#### Standard Packing Benches













### PACKING BENCHES

#### Louvre Packing Benches













Steps & Ladders













Steps & Ladders













Steps & Ladders













Small Parts Storage













Small Parts Storage













Small Parts Storage













Plastic Bund Storage













Plastic Bund Storage