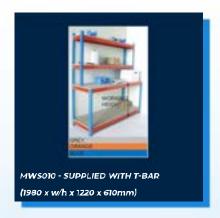

80mm (6'6") High













## SINGLE SIDED TYRE RACKING

2440mm (8') High













### DOUBLE SIDED TYRE RACKING

#### 1980mm (6'6") High













### DOUBLE SIDED TYRE RACKING

2440mm (8') High













#### REEL RACKS













# SINGLE SIDED CANTILEVER RACKING

#### Single Sided 2000mm High













# SINGLE SIDED CANTILEVER RACKING

#### Single Sided 2500mm High













# SINGLE SIDED CANTILEVER RACKING

#### Single Sided 3000mm High













# DOUBLE SIDED CANTILEVER RACKING

#### Double Sided 2000mm High













# DOUBLE SIDED CANTILEVER RACKING

#### **Double Sided 2500mm High**













# DOUBLE SIDED CANTILEVER RACKING

#### Double Sided 3000mm High













#### **BAR RACKING**













#### **WORK STATIONS**

4' (1220mm) Wide













#### **WORK STATIONS**

5' (1525mm) Wide













#### **WORK STATIONS**

6' (1830mm) Wide













## LOUVRE 2 WITH T-BAR













## LOUVRE 2 WITH SHELF













## LOUVRE 1 WITH T-BAR













## LOUVRE 1 WITH SHELF













#### 4' (1220mm) Wide













#### 5' (1525mm) Wide













#### 6' (1830mm) Wide













#### **Galvanised Packing Benches**













### PACKING BENCHES

#### Standard Packing Benches













### PACKING BENCHES

#### Louvre Packing Benches













Steps & Ladders













Steps & Ladders













Steps & Ladders













Small Parts Storage













Small Parts Storage













Small Parts Storage













Plastic Bund Storage













Plastic Bund Storage