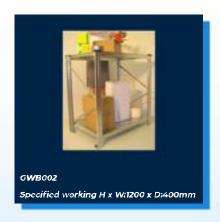

SINGLE SIDED CANTILEVER RACKING

#### Single Sided 3000mm High













# DOUBLE SIDED CANTILEVER RACKING

#### Double Sided 2000mm High













# DOUBLE SIDED CANTILEVER RACKING

#### **Double Sided 2500mm High**













# DOUBLE SIDED CANTILEVER RACKING

#### Double Sided 3000mm High













#### **BAR RACKING**













#### **WORK STATIONS**

4' (1220mm) Wide













#### **WORK STATIONS**

5' (1525mm) Wide













#### **WORK STATIONS**

6' (1830mm) Wide













## LOUVRE 2 WITH T-BAR













## LOUVRE 2 WITH SHELF













## LOUVRE 1 WITH T-BAR













## LOUVRE 1 WITH SHELF













#### 4' (1220mm) Wide













#### 5' (1525mm) Wide













#### 6' (1830mm) Wide













#### **Galvanised Packing Benches**













### PACKING BENCHES

#### Standard Packing Benches













### PACKING BENCHES

#### Louvre Packing Benches













Steps & Ladders













Steps & Ladders













Steps & Ladders













Small Parts Storage













Small Parts Storage













Small Parts Storage













Plastic Bund Storage













Plastic Bund Storage