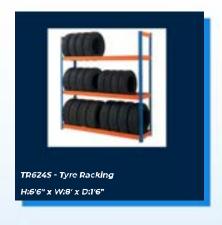

#### LONG SPAN SHELVING















## GALVANISED SHELVING















## MEDIUM DUTY SHELVING















#### ZINC PLATED SHELVING





#### AR LONGSPAN SHELVING











#### **BUDGET SHELVING**













## INDUSTRIAL SHELVING













#### COMMERCIAL SHELVING













#### CLOSED ROLLEDGE SHELVING













#### OPEN ROLLEDGE SHELVING













## SHELF BIN KITS













#### **GALVANISED BIN UNITS**













## CHROME SHELVING













#### WALL MOUNTED SHELVING













#### PALLET RACKING













### PALLET RACKING ACCESSORIES













#### PALLET RACKING KITS













## RACK BUNDS









## SINGLE SIDED TYRE RACKING

#### 1980mm (6'6") High













## SINGLE SIDED TYRE RACKING

2440mm (8') High













### DOUBLE SIDED TYRE RACKING

#### 1980mm (6'6") High













### DOUBLE SIDED TYRE RACKING

2440mm (8') High













#### REEL RACKS













# SINGLE SIDED CANTILEVER RACKING

#### Single Sided 2000mm High













# SINGLE SIDED CANTILEVER RACKING

#### Single Sided 2500mm High













# SINGLE SIDED CANTILEVER RACKING

#### Single Sided 3000mm High













# DOUBLE SIDED CANTILEVER RACKING

#### Double Sided 2000mm High













# DOUBLE SIDED CANTILEVER RACKING

#### **Double Sided 2500mm High**













# DOUBLE SIDED CANTILEVER RACKING

#### Double Sided 3000mm High













#### **BAR RACKING**













#### **WORK STATIONS**

4' (1220mm) Wide













#### **WORK STAT