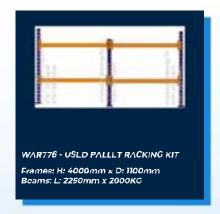

#### LONG SPAN SHELVING















## GALVANISED SHELVING















## MEDIUM DUTY SHELVING















#### ZINC PLATED SHELVING





#### AR LONGSPAN SHELVING











#### **BUDGET SHELVING**













## INDUSTRIAL SHELVING













#### COMMERCIAL SHELVING













#### CLOSED ROLLEDGE SHELVING













#### OPEN ROLLEDGE SHELVING













## SHELF BIN KITS













#### **GALVANISED BIN UNITS**













## CHROME SHELVING













#### WALL MOUNTED SHELVING













#### PALLET RACKING













### PALLET RACKING ACCESSORIES













#### PALLET RACKING KITS













## RACK BUNDS









## SINGLE SIDED TYRE RACKING

#### 1980mm (6'6") High













## SINGLE SIDED TYRE RACKING

2440mm (8') High













### DOUBLE SIDED TYRE RACKING

#### 1980mm (6'6") High













### DOUBLE SIDED TYRE RACKING

2440mm (8') High













#### REEL RACKS













# SINGLE SIDED CANTILEVER RACKING

#### Single Sided 2000mm High













# SINGLE SIDED CANTILEVER RACKING

#### Single Sided 2500mm High













# SINGLE SIDED CANTILEVER RACKING

#### Single Sided 3000mm High













# DOUBLE SIDED CANTILEVER RACKING

#### Double Sided 2000mm High













# DOUBLE SIDED CANTILEVER RACKING

#### **Double Sided 2500mm High**













# DOUBLE SIDED CANTILEVER RACKING

#### Double Sided 3000mm High













#### **BAR R