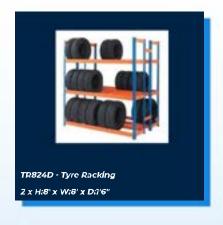

#### ZINC PLATED SHELVING





#### AR LONGSPAN SHELVING











#### **BUDGET SHELVING**













## INDUSTRIAL SHELVING













#### COMMERCIAL SHELVING













#### CLOSED ROLLEDGE SHELVING













#### OPEN ROLLEDGE SHELVING













## SHELF BIN KITS













#### **GALVANISED BIN UNITS**













## CHROME SHELVING













#### WALL MOUNTED SHELVING













#### PALLET RACKING













### PALLET RACKING ACCESSORIES













#### PALLET RACKING KITS













## RACK BUNDS









## SINGLE SIDED TYRE RACKING

#### 1980mm (6'6") High













## SINGLE SIDED TYRE RACKING

2440mm (8') High













### DOUBLE SIDED TYRE RACKING

#### 1980mm (6'6") High













### DOUBLE SIDED TYRE RACKING

2440mm (8') High













#### REEL RACKS













# SINGLE SIDED CANTILEVER RACKING

#### Single Sided 2000mm High













# SINGLE SIDED CANTILEVER RACKING

#### Single Sided 2500mm High













# SINGLE SIDED CANTILEVER RACKING

#### Single Sided 3000mm High













# DOUBLE SIDED CANTILEVER RACKING

#### Double Sided 2000mm High













# DOUBLE SIDED CANTILEVER RACKING

#### **Double Sided 2500mm High**













# DOUBLE SIDED CANTILEVER RACKING

#### Double Sided 3000mm High













#### **BAR RACKING**













#### **WORK STATIONS**

4' (1220mm) Wide













#### **WORK STATIONS**

5' (1525mm) Wide













#### **WORK STATIONS**

6' (1830mm) Wide













## LOUVRE 2 WITH T-BAR













## LOUVRE 2 WITH SHELF













## LOUVRE 1 WITH T-BAR