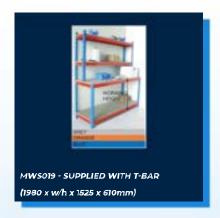

KING

2440mm (8') High













### DOUBLE SIDED TYRE RACKING

#### 1980mm (6'6") High













### DOUBLE SIDED TYRE RACKING

2440mm (8') High













#### REEL RACKS













# SINGLE SIDED CANTILEVER RACKING

#### Single Sided 2000mm High













# SINGLE SIDED CANTILEVER RACKING

#### Single Sided 2500mm High













# SINGLE SIDED CANTILEVER RACKING

#### Single Sided 3000mm High













# DOUBLE SIDED CANTILEVER RACKING

#### Double Sided 2000mm High













# DOUBLE SIDED CANTILEVER RACKING

#### **Double Sided 2500mm High**













# DOUBLE SIDED CANTILEVER RACKING

#### Double Sided 3000mm High













#### **BAR RACKING**













#### **WORK STATIONS**

4' (1220mm) Wide













#### **WORK STATIONS**

5' (1525mm) Wide













#### **WORK STATIONS**

6' (1830mm) Wide













## LOUVRE 2 WITH T-BAR













## LOUVRE 2 WITH SHELF













## LOUVRE 1 WITH T-BAR













## LOUVRE 1 WITH SHELF













#### 4' (1220mm) Wide













#### 5' (1525mm) Wide













#### 6' (1830mm) Wide













#### **Galvanised Packing Benches**













### PACKING BENCHES

#### Standard Packing Benches













### PACKING BENCHES

#### Louvre Packing Benches













Steps & Ladders













Steps & Ladders













Steps & Ladders













Small Parts Storage













Small Parts Storage













Small Parts Storage













Plastic Bund Storage













Plastic Bund Storage