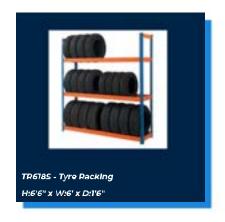

#### LONG SPAN SHELVING















## GALVANISED SHELVING















## MEDIUM DUTY SHELVING















#### ZINC PLATED SHELVING





#### AR LONGSPAN SHELVING











#### **BUDGET SHELVING**













## INDUSTRIAL SHELVING













#### COMMERCIAL SHELVING













#### CLOSED ROLLEDGE SHELVING













#### OPEN ROLLEDGE SHELVING













## SHELF BIN KITS













#### **GALVANISED BIN UNITS**













## CHROME SHELVING













#### WALL MOUNTED SHELVING













#### PALLET RACKING













### PALLET RACKING ACCESSORIES













#### PALLET RACKING KITS













## RACK BUNDS









## SINGLE SIDED TYRE RACKING

#### 1980mm (6'6") High













## SINGLE SIDED TYRE RACKING

2440mm (8') High













### DOUBLE SIDED TYRE RACKING

#### 1980mm (6'6") High













### DOUBLE SIDED TYRE RACKING

2440mm (8') High













#### REEL RACKS













# SINGLE SIDED CANTILEVER RACKING

#### Single Sided 2000mm High













# SINGLE SIDED CANTILEVER RACKING

#### Single Sided 2500mm High













# SINGLE SIDED CANTILEVER RACKING

#### Single Sided 3000mm High













# DOUBLE SIDED CANTILEVER RACKING

#### Double Sided 2000mm High













# DOUBLE SIDED CANTILEVER RACKING

#### **Double Sided 2500mm High**













# DOUBLE SIDED CANTILEVER RACKING

#### Double Sided 3000mm High













#### **BAR RACKING**













#### **WORK STATIONS**

4' (1220mm) Wide













#### **WORK