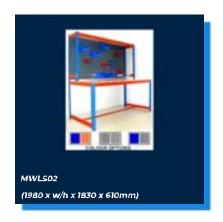

SINGLE SIDED CANTILEVER RACKING

#### Single Sided 2000mm High













# SINGLE SIDED CANTILEVER RACKING

#### Single Sided 2500mm High













# SINGLE SIDED CANTILEVER RACKING

#### Single Sided 3000mm High













# DOUBLE SIDED CANTILEVER RACKING

#### Double Sided 2000mm High













# DOUBLE SIDED CANTILEVER RACKING

#### **Double Sided 2500mm High**













# DOUBLE SIDED CANTILEVER RACKING

#### Double Sided 3000mm High













#### **BAR RACKING**













#### **WORK STATIONS**

4' (1220mm) Wide













#### **WORK STATIONS**

5' (1525mm) Wide













#### **WORK STATIONS**

6' (1830mm) Wide













## LOUVRE 2 WITH T-BAR













## LOUVRE 2 WITH SHELF













## LOUVRE 1 WITH T-BAR













## LOUVRE 1 WITH SHELF













#### 4' (1220mm) Wide













#### 5' (1525mm) Wide













#### 6' (1830mm) Wide













#### **Galvanised Packing Benches**













### PACKING BENCHES

#### Standard Packing Benches













### PACKING BENCHES

#### Louvre Packing Benches













Steps & Ladders













Steps & Ladders













Steps & Ladders













Small Parts Storage













Small Parts Storage













Small Parts Storage













Plastic Bund Storage













Plastic Bund Storage