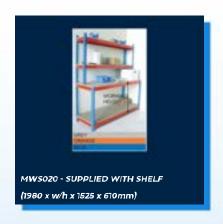

NG

2440mm (8') High













### DOUBLE SIDED TYRE RACKING

#### 1980mm (6'6") High













### DOUBLE SIDED TYRE RACKING

2440mm (8') High













#### REEL RACKS













# SINGLE SIDED CANTILEVER RACKING

#### Single Sided 2000mm High













# SINGLE SIDED CANTILEVER RACKING

#### Single Sided 2500mm High













# SINGLE SIDED CANTILEVER RACKING

#### Single Sided 3000mm High













# DOUBLE SIDED CANTILEVER RACKING

#### Double Sided 2000mm High













# DOUBLE SIDED CANTILEVER RACKING

#### **Double Sided 2500mm High**













# DOUBLE SIDED CANTILEVER RACKING

#### Double Sided 3000mm High













#### **BAR RACKING**













#### **WORK STATIONS**

4' (1220mm) Wide













#### **WORK STATIONS**

5' (1525mm) Wide













#### **WORK STATIONS**

6' (1830mm) Wide













## LOUVRE 2 WITH T-BAR













## LOUVRE 2 WITH SHELF













## LOUVRE 1 WITH T-BAR













## LOUVRE 1 WITH SHELF













#### 4' (1220mm) Wide













#### 5' (1525mm) Wide













#### 6' (1830mm) Wide













#### **Galvanised Packing Benches**













### PACKING BENCHES

#### Standard Packing Benches













### PACKING BENCHES

#### Louvre Packing Benches













Steps & Ladders













Steps & Ladders













Steps & Ladders













Small Parts Storage













Small Parts Storage













Small Parts Storage













Plastic Bund Storage













Plastic Bund Storage