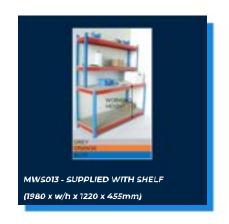

#### **WORK STATIONS**

4' (1220mm) Wide

#### **WORK STATIONS**

5' (1525mm) Wide

#### **WORK STATIONS**

6' (1830mm) Wide