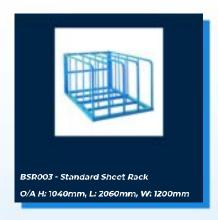

K BUNDS









## SINGLE SIDED TYRE RACKING

#### 1980mm (6'6") High













## SINGLE SIDED TYRE RACKING

2440mm (8') High













### DOUBLE SIDED TYRE RACKING

#### 1980mm (6'6") High













### DOUBLE SIDED TYRE RACKING

2440mm (8') High













#### REEL RACKS













# SINGLE SIDED CANTILEVER RACKING

#### Single Sided 2000mm High













# SINGLE SIDED CANTILEVER RACKING

#### Single Sided 2500mm High













# SINGLE SIDED CANTILEVER RACKING

#### Single Sided 3000mm High













# DOUBLE SIDED CANTILEVER RACKING

#### Double Sided 2000mm High













# DOUBLE SIDED CANTILEVER RACKING

#### **Double Sided 2500mm High**













# DOUBLE SIDED CANTILEVER RACKING

#### Double Sided 3000mm High













#### **BAR RACKING**













#### **WORK STATIONS**

4' (1220mm) Wide













#### **WORK STATIONS**

5' (1525mm) Wide













#### **WORK STATIONS**

6' (1830mm) Wide













## LOUVRE 2 WITH T-BAR













## LOUVRE 2 WITH SHELF













## LOUVRE 1 WITH T-BAR













## LOUVRE 1 WITH SHELF













#### 4' (1220mm) Wide













#### 5' (1525mm) Wide













#### 6' (1830mm) Wide













#### **Galvanised Packing Benches**













### PACKING BENCHES

#### Standard Packing Benches













### PACKING BENCHES

#### Louvre Packing Benches













Steps & Ladders













Steps & Ladders













Steps & Ladders













Small Parts Storage













Small Parts Storage













Small Parts Storage













Plastic Bund Storage