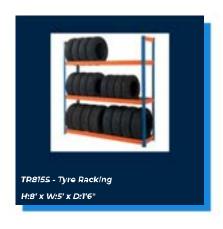

#### LONG SPAN SHELVING















## GALVANISED SHELVING















## MEDIUM DUTY SHELVING















#### ZINC PLATED SHELVING





#### AR LONGSPAN SHELVING











#### **BUDGET SHELVING**













## INDUSTRIAL SHELVING













#### COMMERCIAL SHELVING













#### CLOSED ROLLEDGE SHELVING













#### OPEN ROLLEDGE SHELVING













## SHELF BIN KITS













#### **GALVANISED BIN UNITS**













## CHROME SHELVING













#### WALL MOUNTED SHELVING













#### PALLET RACKING













### PALLET RACKING ACCESSORIES













#### PALLET RACKING KITS













## RACK BUNDS









## SINGLE SIDED TYRE RACKING

#### 1980mm (6'6") High













## SINGLE SIDED TYRE RACKING

2440mm (8') High













### DOUBLE SIDED TYRE RACKING

#### 1980mm (6'6") High













### DOUBLE SIDED TYRE RACKING

2440mm (8') High













#### REEL RACKS













# SINGLE SIDED CANTILEVER RACKING

#### Single Sided 2000mm High













# SINGLE SIDED CANTILEVER RACKING

#### Single Sided 2500mm High













# SINGLE SIDED CANTILEVER RACKING

#### Single Sided 3000mm High













# DOUBLE SIDED CANTILEVER RACKING

#### Double Sided 2000mm High













# DOUBLE SIDED CANTILEVER RACKING

#### **Double Sided 2500mm High**













# DOUBLE SIDED CANTILEVER RACKING

#### Double Sided 3000mm High













#### **BAR RACKING**













#### **WORK STATIONS**

4' (1220mm) Wide













#### **WORK STATIONS**

5' (1525mm) Wide













#### **WORK STAT