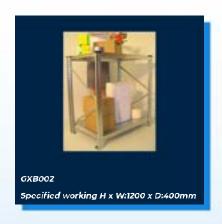

NGLE SIDED CANTILEVER RACKING

#### Single Sided 3000mm High













# DOUBLE SIDED CANTILEVER RACKING

#### Double Sided 2000mm High













# DOUBLE SIDED CANTILEVER RACKING

#### **Double Sided 2500mm High**













# DOUBLE SIDED CANTILEVER RACKING

#### Double Sided 3000mm High













#### **BAR RACKING**













#### **WORK STATIONS**

4' (1220mm) Wide













#### **WORK STATIONS**

5' (1525mm) Wide













#### **WORK STATIONS**

6' (1830mm) Wide













## LOUVRE 2 WITH T-BAR













## LOUVRE 2 WITH SHELF













## LOUVRE 1 WITH T-BAR













## LOUVRE 1 WITH SHELF













#### 4' (1220mm) Wide













#### 5' (1525mm) Wide













#### 6' (1830mm) Wide













#### **Galvanised Packing Benches**













### PACKING BENCHES

#### Standard Packing Benches













### PACKING BENCHES

#### Louvre Packing Benches













Steps & Ladders













Steps & Ladders













Steps & Ladders













Small Parts Storage













Small Parts Storage













Small Parts Storage













Plastic Bund Storage













Plastic Bund Storage