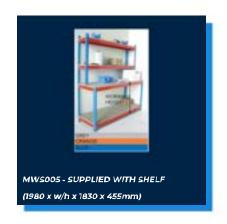

TYRE RACKING

#### 1980mm (6'6") High













### DOUBLE SIDED TYRE RACKING

2440mm (8') High













#### REEL RACKS













# SINGLE SIDED CANTILEVER RACKING

#### Single Sided 2000mm High













# SINGLE SIDED CANTILEVER RACKING

#### Single Sided 2500mm High













# SINGLE SIDED CANTILEVER RACKING

#### Single Sided 3000mm High













# DOUBLE SIDED CANTILEVER RACKING

#### Double Sided 2000mm High













# DOUBLE SIDED CANTILEVER RACKING

#### **Double Sided 2500mm High**













# DOUBLE SIDED CANTILEVER RACKING

#### Double Sided 3000mm High













#### **BAR RACKING**













#### **WORK STATIONS**

4' (1220mm) Wide













#### **WORK STATIONS**

5' (1525mm) Wide













#### **WORK STATIONS**

6' (1830mm) Wide













## LOUVRE 2 WITH T-BAR













## LOUVRE 2 WITH SHELF













## LOUVRE 1 WITH T-BAR













## LOUVRE 1 WITH SHELF













#### 4' (1220mm) Wide













#### 5' (1525mm) Wide













#### 6' (1830mm) Wide













#### **Galvanised Packing Benches**













### PACKING BENCHES

#### Standard Packing Benches













### PACKING BENCHES

#### Louvre Packing Benches













Steps & Ladders













Steps & Ladders













Steps & Ladders













Small Parts Storage













Small Parts Storage













Small Parts Storage













Plastic Bund Storage













Plastic Bund Storage