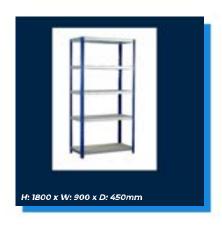

#### LONG SPAN SHELVING















## GALVANISED SHELVING















## MEDIUM DUTY SHELVING















#### ZINC PLATED SHELVING





#### AR LONGSPAN SHELVING











#### **BUDGET SHELVING**













## INDUSTRIAL SHELVING













#### COMMERCIAL SHELVING













#### CLOSED ROLLEDGE SHELVING













#### OPEN ROLLEDGE SHELVING













## SHELF BIN KITS













#### **GALVANISED BIN UNITS**













## CHROME SHELVING













#### WALL MOUNTED SHELVING













#### PALLET RACKING













### PALLET RACKING ACCESSORIES













#### PALLET RACKING KITS













## RACK BUNDS









## SINGLE SIDED TYRE RACKING

#### 1980mm (6'6") High













## SINGLE SIDED TYRE RACKING

2440mm (8') High













### DOUBLE SIDED TYRE RACKING

#### 1980mm (6'6") High













### DOUBLE SIDED TYRE RACKING

2440mm (8') High













#### REEL RACKS













# SINGLE SIDED CANTILEVER RACKING

#### Single Sided 2000mm H