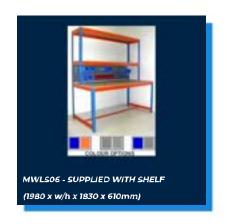

E RACKING

2440mm (8') High













#### REEL RACKS













# SINGLE SIDED CANTILEVER RACKING

#### Single Sided 2000mm High













# SINGLE SIDED CANTILEVER RACKING

#### Single Sided 2500mm High













# SINGLE SIDED CANTILEVER RACKING

#### Single Sided 3000mm High













# DOUBLE SIDED CANTILEVER RACKING

#### Double Sided 2000mm High













# DOUBLE SIDED CANTILEVER RACKING

#### **Double Sided 2500mm High**













# DOUBLE SIDED CANTILEVER RACKING

#### Double Sided 3000mm High













#### **BAR RACKING**













#### **WORK STATIONS**

4' (1220mm) Wide













#### **WORK STATIONS**

5' (1525mm) Wide













#### **WORK STATIONS**

6' (1830mm) Wide













## LOUVRE 2 WITH T-BAR













## LOUVRE 2 WITH SHELF













## LOUVRE 1 WITH T-BAR













## LOUVRE 1 WITH SHELF













#### 4' (1220mm) Wide













#### 5' (1525mm) Wide













#### 6' (1830mm) Wide













#### **Galvanised Packing Benches**













### PACKING BENCHES

#### Standard Packing Benches













### PACKING BENCHES

#### Louvre Packing Benches













Steps & Ladders













Steps & Ladders













Steps & Ladders













Small Parts Storage













Small Parts Storage













Small Parts Storage













Plastic Bund Storage













Plastic Bund Storage