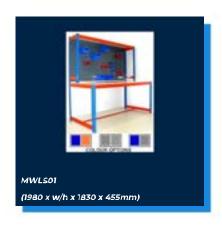

# SINGLE SIDED CANTILEVER RACKING

#### Single Sided 2000mm High













# SINGLE SIDED CANTILEVER RACKING

#### Single Sided 2500mm High













# SINGLE SIDED CANTILEVER RACKING

#### Single Sided 3000mm High













# DOUBLE SIDED CANTILEVER RACKING

#### Double Sided 2000mm High













# DOUBLE SIDED CANTILEVER RACKING

#### **Double Sided 2500mm High**













# DOUBLE SIDED CANTILEVER RACKING

#### Double Sided 3000mm High













#### **BAR RACKING**













#### **WORK STATIONS**

4' (1220mm) Wide













#### **WORK STATIONS**

5' (1525mm) Wide













#### **WORK STATIONS**

6' (1830mm) Wide













## LOUVRE 2 WITH T-BAR













## LOUVRE 2 WITH SHELF













## LOUVRE 1 WITH T-BAR













## LOUVRE 1 WITH SHELF













#### 4' (1220mm) Wide













#### 5' (1525mm) Wide













#### 6' (1830mm) Wide













#### **Galvanised Packing Benches**













### PACKING BENCHES

#### Standard Packing Benches













### PACKING BENCHES

#### Louvre Packing Benches













Steps & Ladders













Steps & Ladders













Steps & Ladders













Small Parts Storage













Small Parts Storage













Small Parts Storage













Plastic Bund Storage













Plastic Bund Storage