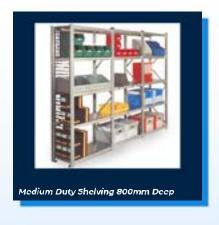

#### LONG SPAN SHELVING















## GALVANISED SHELVING















## MEDIUM DUTY SHELVING















#### ZINC PLATED SHELVING





#### AR LONGSPAN SHELVING











#### **BUDGET SHELVING**













## INDUSTRIAL SHELVING













#### COMMERCIAL SHELVING













#### CLOSED ROLLEDGE SHELVING













#### OPEN ROLLEDGE SHELVING













## SHELF BIN KITS













#### **GALVANISED BIN UNITS**













## CHROME SHELVING













#### WALL MOUNTED SHELVING













#### PALLET RACKING













### PALLET RACKING ACCESSORIES













#### PALLET RACKING KITS













## RACK BUNDS









## SINGLE SIDED TYRE RACKING

#### 1980mm (6'6") High













## SINGLE SIDED TYRE RACKING

2440mm (8') High













### DOUBLE SIDED TYRE RACKING

#### 1980mm (6'6") High













### DOUBLE SIDED TYRE RACKING

2440mm (8') High