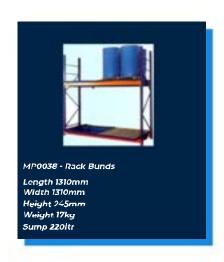

#### LONG SPAN SHELVING















## GALVANISED SHELVING















## MEDIUM DUTY SHELVING















#### ZINC PLATED SHELVING





#### AR LONGSPAN SHELVING











#### **BUDGET SHELVING**













## INDUSTRIAL SHELVING













#### COMMERCIAL SHELVING













#### CLOSED ROLLEDGE SHELVING













#### OPEN ROLLEDGE SHELVING













## SHELF BIN KITS













#### **GALVANISED BIN UNITS**













## CHROME SHELVING













#### WALL MOUNTED SHELVING













#### PALLET RACKING













### PALLET RACKING ACCESSORIES













#### PALLET RACKING KITS













## RACK BUNDS









## SINGLE SIDED TYRE RACKING

#### 1980mm (6'6") High













## SINGLE SIDED TYRE RACKING

2440mm (8') High













### DOUBLE SIDED TYRE RACKING

#### 1980mm (6'6") High













### DOUBLE SIDED TYRE RACKING

2440mm (8') High













#### REEL RACKS













# SINGLE SIDED CANTILEVER RACKING

#### Single Sided 2000mm High













# SINGLE SIDED CANTILEVER RACKING

#### Single Sided 2500mm High













# SINGLE SIDED CANTILEVER RACKING

#### Single Sided 3000mm High













# DOUBLE SIDED CANTILEVER RACKING

#### Double Sided 2000mm High













# DOUBLE SIDED CANTILEVER RACKING

#### **Double Sided 2500mm High**













# DOUBLE SIDED CANTILEVER RACKING

#### Double Sided 3000mm High













#### **BAR RACKING**













#