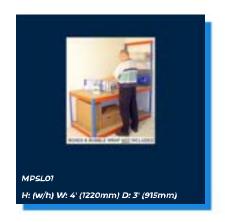

ided 2000mm High













# DOUBLE SIDED CANTILEVER RACKING

#### **Double Sided 2500mm High**













# DOUBLE SIDED CANTILEVER RACKING

#### Double Sided 3000mm High













#### **BAR RACKING**













#### **WORK STATIONS**

4' (1220mm) Wide













#### **WORK STATIONS**

5' (1525mm) Wide













#### **WORK STATIONS**

6' (1830mm) Wide













## LOUVRE 2 WITH T-BAR













## LOUVRE 2 WITH SHELF













## LOUVRE 1 WITH T-BAR













## LOUVRE 1 WITH SHELF













#### 4' (1220mm) Wide













#### 5' (1525mm) Wide













#### 6' (1830mm) Wide













#### **Galvanised Packing Benches**













### PACKING BENCHES

#### Standard Packing Benches













### PACKING BENCHES

#### Louvre Packing Benches













Steps & Ladders













Steps & Ladders













Steps & Ladders













Small Parts Storage













Small Parts Storage













Small Parts Storage













Plastic Bund Storage













Plastic Bund Storage