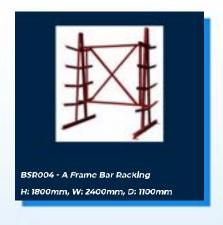

BUNDS









## SINGLE SIDED TYRE RACKING

#### 1980mm (6'6") High













## SINGLE SIDED TYRE RACKING

2440mm (8') High













### DOUBLE SIDED TYRE RACKING

#### 1980mm (6'6") High













### DOUBLE SIDED TYRE RACKING

2440mm (8') High













#### REEL RACKS













# SINGLE SIDED CANTILEVER RACKING

#### Single Sided 2000mm High













# SINGLE SIDED CANTILEVER RACKING

#### Single Sided 2500mm High













# SINGLE SIDED CANTILEVER RACKING

#### Single Sided 3000mm High













# DOUBLE SIDED CANTILEVER RACKING

#### Double Sided 2000mm High













# DOUBLE SIDED CANTILEVER RACKING

#### **Double Sided 2500mm High**













# DOUBLE SIDED CANTILEVER RACKING

#### Double Sided 3000mm High













#### **BAR RACKING**













#### **WORK STATIONS**

4' (1220mm) Wide













#### **WORK STATIONS**

5' (1525mm) Wide













#### **WORK STATIONS**

6' (1830mm) Wide













## LOUVRE 2 WITH T-BAR













## LOUVRE 2 WITH SHELF













## LOUVRE 1 WITH T-BAR













## LOUVRE 1 WITH SHELF













#### 4' (1220mm) Wide













#### 5' (1525mm) Wide













#### 6' (1830mm) Wide













#### **Galvanised Packing Benches**













### PACKING BENCHES

#### Standard Packing Benches













### PACKING BENCHES

#### Louvre Packing Benches













Steps & Ladders













Steps & Ladders













Steps & Ladders













Small Parts Storage













Small Parts Storage













Small Parts Storage













Plastic Bund Storage