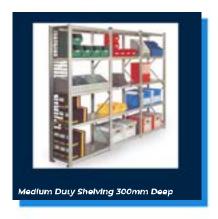

#### LONG SPAN SHELVING















## GALVANISED SHELVING















## MEDIUM DUTY SHELVING















#### ZINC PLATED SHELVING





#### AR LONGSPAN SHELVING











#### **BUDGET SHELVING**













## INDUSTRIAL SHELVING













#### COMMERCIAL SHELVING













#### CLOSED ROLLEDGE SHELVING













#### OPEN ROLLEDGE SHELVING













## SHELF BIN KITS













#### **GALVANISED BIN UNITS**













## CHROME SHELVING













#### WALL MOUNTED SHELVING













#### PALLET RACKING













### PALLET RACKING ACCESSORIES













#### PALLET RACKING KITS













## RACK BUNDS









## SINGLE SIDED TYRE RACKING

#### 1980mm (6'6") High













## SINGLE SIDED TYRE RACKING

2440mm (8') High













### DOUBLE SIDED TYRE RACKING

#### 1980mm (6'6") High













### DOUBLE SIDED TYRE RACKING

2440mm (8')