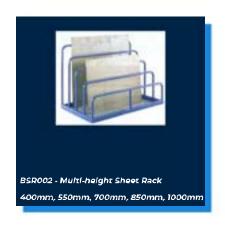

ACK BUNDS









## SINGLE SIDED TYRE RACKING

#### 1980mm (6'6") High













## SINGLE SIDED TYRE RACKING

2440mm (8') High













### DOUBLE SIDED TYRE RACKING

#### 1980mm (6'6") High













### DOUBLE SIDED TYRE RACKING

2440mm (8') High













#### REEL RACKS













# SINGLE SIDED CANTILEVER RACKING

#### Single Sided 2000mm High













# SINGLE SIDED CANTILEVER RACKING

#### Single Sided 2500mm High













# SINGLE SIDED CANTILEVER RACKING

#### Single Sided 3000mm High













# DOUBLE SIDED CANTILEVER RACKING

#### Double Sided 2000mm High













# DOUBLE SIDED CANTILEVER RACKING

#### **Double Sided 2500mm High**













# DOUBLE SIDED CANTILEVER RACKING

#### Double Sided 3000mm High













#### **BAR RACKING**













#### **WORK STATIONS**

4' (1220mm) Wide













#### **WORK STATIONS**

5' (1525mm) Wide













#### **WORK STATIONS**

6' (1830mm) Wide













## LOUVRE 2 WITH T-BAR













## LOUVRE 2 WITH SHELF













## LOUVRE 1 WITH T-BAR













## LOUVRE 1 WITH SHELF













#### 4' (1220mm) Wide













#### 5' (1525mm) Wide













#### 6' (1830mm) Wide













#### **Galvanised Packing Benches**













### PACKING BENCHES

#### Standard Packing Benches













### PACKING BENCHES

#### Louvre Packing Benches













Steps & Ladders













Steps & Ladders













Steps & Ladders













Small Parts Storage













Small Parts Storage













Small Parts Storage













Plastic Bund Stora