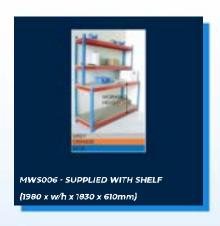

E RACKING

#### 1980mm (6'6") High













### DOUBLE SIDED TYRE RACKING

2440mm (8') High













#### REEL RACKS













# SINGLE SIDED CANTILEVER RACKING

#### Single Sided 2000mm High













# SINGLE SIDED CANTILEVER RACKING

#### Single Sided 2500mm High













# SINGLE SIDED CANTILEVER RACKING

#### Single Sided 3000mm High













# DOUBLE SIDED CANTILEVER RACKING

#### Double Sided 2000mm High













# DOUBLE SIDED CANTILEVER RACKING

#### **Double Sided 2500mm High**













# DOUBLE SIDED CANTILEVER RACKING

#### Double Sided 3000mm High













#### **BAR RACKING**













#### **WORK STATIONS**

4' (1220mm) Wide













#### **WORK STATIONS**

5' (1525mm) Wide













#### **WORK STATIONS**

6' (1830mm) Wide













## LOUVRE 2 WITH T-BAR













## LOUVRE 2 WITH SHELF













## LOUVRE 1 WITH T-BAR













## LOUVRE 1 WITH SHELF













#### 4' (1220mm) Wide













#### 5' (1525mm) Wide













#### 6' (1830mm) Wide













#### **Galvanised Packing Benches**













### PACKING BENCHES

#### Standard Packing Benches













### PACKING BENCHES

#### Louvre Packing Benches













Steps & Ladders













Steps & Ladders













Steps & Ladders













Small Parts Storage













Small Parts Storage













Small Parts Storage













Plastic Bund Storage













Plastic Bund Storage