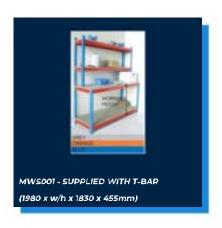

ED TYRE RACKING

#### 1980mm (6'6") High













### DOUBLE SIDED TYRE RACKING

2440mm (8') High













#### REEL RACKS













# SINGLE SIDED CANTILEVER RACKING

#### Single Sided 2000mm High













# SINGLE SIDED CANTILEVER RACKING

#### Single Sided 2500mm High













# SINGLE SIDED CANTILEVER RACKING

#### Single Sided 3000mm High













# DOUBLE SIDED CANTILEVER RACKING

#### Double Sided 2000mm High













# DOUBLE SIDED CANTILEVER RACKING

#### **Double Sided 2500mm High**













# DOUBLE SIDED CANTILEVER RACKING

#### Double Sided 3000mm High













#### **BAR RACKING**













#### **WORK STATIONS**

4' (1220mm) Wide













#### **WORK STATIONS**

5' (1525mm) Wide













#### **WORK STATIONS**

6' (1830mm) Wide













## LOUVRE 2 WITH T-BAR













## LOUVRE 2 WITH SHELF













## LOUVRE 1 WITH T-BAR













## LOUVRE 1 WITH SHELF













#### 4' (1220mm) Wide













#### 5' (1525mm) Wide













#### 6' (1830mm) Wide













#### **Galvanised Packing Benches**













### PACKING BENCHES

#### Standard Packing Benches













### PACKING BENCHES

#### Louvre Packing Benches













Steps & Ladders













Steps & Ladders













Steps & Ladders













Small Parts Storage













Small Parts Storage













Small Parts Storage













Plastic Bund Storage













Plastic Bund Storage