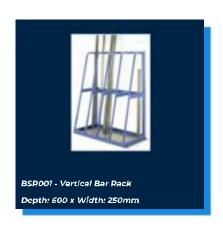

RACK BUNDS









## SINGLE SIDED TYRE RACKING

#### 1980mm (6'6") High













## SINGLE SIDED TYRE RACKING

2440mm (8') High













### DOUBLE SIDED TYRE RACKING

#### 1980mm (6'6") High













### DOUBLE SIDED TYRE RACKING

2440mm (8') High













#### REEL RACKS













# SINGLE SIDED CANTILEVER RACKING

#### Single Sided 2000mm High













# SINGLE SIDED CANTILEVER RACKING

#### Single Sided 2500mm High













# SINGLE SIDED CANTILEVER RACKING

#### Single Sided 3000mm High













# DOUBLE SIDED CANTILEVER RACKING

#### Double Sided 2000mm High













# DOUBLE SIDED CANTILEVER RACKING

#### **Double Sided 2500mm High**













# DOUBLE SIDED CANTILEVER RACKING

#### Double Sided 3000mm High













#### **BAR RACKING**













#### **WORK STATIONS**

4' (1220mm) Wide













#### **WORK STATIONS**

5' (1525mm) Wide













#### **WORK STATIONS**

6' (1830mm) Wide













## LOUVRE 2 WITH T-BAR













## LOUVRE 2 WITH SHELF













## LOUVRE 1 WITH T-BAR













## LOUVRE 1 WITH SHELF













#### 4' (1220mm) Wide













#### 5' (1525mm) Wide













#### 6' (1830mm) Wide













#### **Galvanised Packing Benches**













### PACKING BENCHES

#### Standard Packing Benches













### PACKING BENCHES

#### Louvre Packing Benches













Steps & Ladders













Steps & Ladders













Steps & Ladders













Small Parts Storage













Small Parts Storage













Small Parts Storage













Plastic Bund Sto