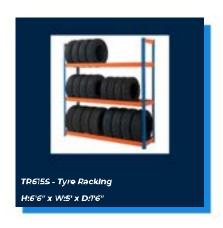

#### LONG SPAN SHELVING















## GALVANISED SHELVING















## MEDIUM DUTY SHELVING















#### ZINC PLATED SHELVING





#### AR LONGSPAN SHELVING











#### **BUDGET SHELVING**













## INDUSTRIAL SHELVING













#### COMMERCIAL SHELVING













#### CLOSED ROLLEDGE SHELVING













#### OPEN ROLLEDGE SHELVING













## SHELF BIN KITS













#### **GALVANISED BIN UNITS**













## CHROME SHELVING













#### WALL MOUNTED SHELVING













#### PALLET RACKING













### PALLET RACKING ACCESSORIES













#### PALLET RACKING KITS













## RACK BUNDS









## SINGLE SIDED TYRE RACKING

#### 1980mm (6'6") High













## SINGLE SIDED TYRE RACKING

2440mm (8') High













### DOUBLE SIDED TYRE RACKING

#### 1980mm (6'6") High













### DOUBLE SIDED TYRE RACKING

2440mm (8') High













#### REEL RACKS













# SINGLE SIDED CANTILEVER RACKING

#### Single Sided 2000mm High













# SINGLE SIDED CANTILEVER RACKING

#### Single Sided 2500mm High













# SINGLE SIDED CANTILEVER RACKING

#### Single Sided 3000mm High













# DOUBLE SIDED CANTILEVER RACKING

#### Double Sided 2000mm High













# DOUBLE SIDED CANTILEVER RACKING

#### **Double Sided 2500mm High**













# DOUBLE SIDED CANTILEVER RACKING

#### Double Sided 3000mm High













#### **BAR RACKING**













#### **WORK STATIONS**

4' (1220mm) Wide













#### **WOR