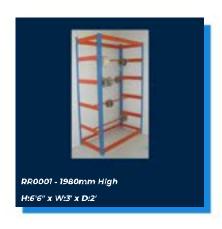

VING





#### AR LONGSPAN SHELVING











#### **BUDGET SHELVING**













## INDUSTRIAL SHELVING













#### COMMERCIAL SHELVING













#### CLOSED ROLLEDGE SHELVING













#### OPEN ROLLEDGE SHELVING













## SHELF BIN KITS













#### **GALVANISED BIN UNITS**













## CHROME SHELVING













#### WALL MOUNTED SHELVING













#### PALLET RACKING













### PALLET RACKING ACCESSORIES













#### PALLET RACKING KITS













## RACK BUNDS









## SINGLE SIDED TYRE RACKING

#### 1980mm (6'6") High













## SINGLE SIDED TYRE RACKING

2440mm (8') High













### DOUBLE SIDED TYRE RACKING

#### 1980mm (6'6") High













### DOUBLE SIDED TYRE RACKING

2440mm (8') High













#### REEL RACKS













# SINGLE SIDED CANTILEVER RACKING

#### Single Sided 2000mm High













# SINGLE SIDED CANTILEVER RACKING

#### Single Sided 2500mm High













# SINGLE SIDED CANTILEVER RACKING

#### Single Sided 3000mm High













# DOUBLE SIDED CANTILEVER RACKING

#### Double Sided 2000mm High













# DOUBLE SIDED CANTILEVER RACKING

#### **Double Sided 2500mm High**













# DOUBLE SIDED CANTILEVER RACKING

#### Double Sided 3000mm High













#### **BAR RACKING**













#### **WORK STATIONS**

4' (1220mm) Wide













#### **WORK STATIONS**

5' (1525mm) Wide













#### **WORK STATIONS**

6' (1830mm) Wide













## LOUVRE 2 WITH T-BAR













## LOUVRE 2 WITH SHELF













## LOUVRE 1 WITH T-BAR













## LOUVRE 1