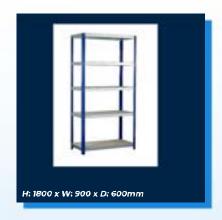

#### LONG SPAN SHELVING















## GALVANISED SHELVING















## MEDIUM DUTY SHELVING















#### ZINC PLATED SHELVING





#### AR LONGSPAN SHELVING











#### **BUDGET SHELVING**













## INDUSTRIAL SHELVING













#### COMMERCIAL SHELVING













#### CLOSED ROLLEDGE SHELVING













#### OPEN ROLLEDGE SHELVING













## SHELF BIN KITS













#### **GALVANISED BIN UNITS**













## CHROME SHELVING













#### WALL MOUNTED SHELVING













#### PALLET RACKING













### PALLET RACKING ACCESSORIES













#### PALLET RACKING KITS













## RACK BUNDS









## SINGLE SIDED TYRE RACKING

#### 1980mm (6'6") High













## SINGLE SIDED TYRE RACKING

2440mm (8') High













### DOUBLE SIDED TYRE RACKING

#### 1980mm (6'6") High













### DOUBLE SIDED TYRE RACKING

2440mm (8') High













#### REEL RACKS













# SINGLE SIDED CANTILEVER RACKING

#### Single Sided 2000mm High