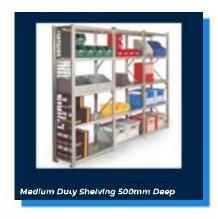

#### LONG SPAN SHELVING















## GALVANISED SHELVING















## MEDIUM DUTY SHELVING















#### ZINC PLATED SHELVING





#### AR LONGSPAN SHELVING











#### **BUDGET SHELVING**













## INDUSTRIAL SHELVING













#### COMMERCIAL SHELVING













#### CLOSED ROLLEDGE SHELVING













#### OPEN ROLLEDGE SHELVING













## SHELF BIN KITS













#### **GALVANISED BIN UNITS**













## CHROME SHELVING













#### WALL MOUNTED SHELVING













#### PALLET RACKING













### PALLET RACKING ACCESSORIES













#### PALLET RACKING KITS













## RACK BUNDS









## SINGLE SIDED TYRE RACKING

#### 1980mm (6'6") High













## SINGLE SIDED TYRE RACKING

2440mm (8') High













### DOUBLE SIDED TYRE RACKING

#### 1980mm (6'6") High













### DOUBLE SIDED TYRE RACKING

2440mm (8') High