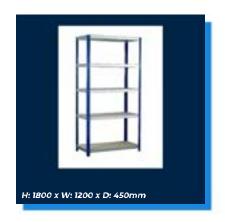

#### LONG SPAN SHELVING















## GALVANISED SHELVING















## MEDIUM DUTY SHELVING















#### ZINC PLATED SHELVING





#### AR LONGSPAN SHELVING











#### **BUDGET SHELVING**













## INDUSTRIAL SHELVING













#### COMMERCIAL SHELVING













#### CLOSED ROLLEDGE SHELVING













#### OPEN ROLLEDGE SHELVING













## SHELF BIN KITS













#### **GALVANISED BIN UNITS**













## CHROME SHELVING













#### WALL MOUNTED SHELVING













#### PALLET RACKING













### PALLET RACKING ACCESSORIES













#### PALLET RACKING KITS













## RACK BUNDS









## SINGLE SIDED TYRE RACKING

#### 1980mm (6'6") High













## SINGLE SIDED TYRE RACKING

2440mm (8') High













### DOUBLE SIDED TYRE RACKING

#### 1980mm (6'6") High













### DOUBLE SIDED TYRE RACKING

2440mm (8') High













#### REEL RACKS













# SINGLE SIDED CANTILEVER RACKING

#### Single Sided 2000mm Hig