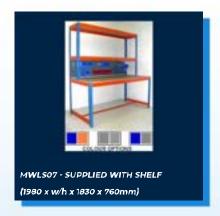

RACKING

2440mm (8') High













#### REEL RACKS













# SINGLE SIDED CANTILEVER RACKING

#### Single Sided 2000mm High













# SINGLE SIDED CANTILEVER RACKING

#### Single Sided 2500mm High













# SINGLE SIDED CANTILEVER RACKING

#### Single Sided 3000mm High













# DOUBLE SIDED CANTILEVER RACKING

#### Double Sided 2000mm High













# DOUBLE SIDED CANTILEVER RACKING

#### **Double Sided 2500mm High**













# DOUBLE SIDED CANTILEVER RACKING

#### Double Sided 3000mm High













#### **BAR RACKING**













#### **WORK STATIONS**

4' (1220mm) Wide













#### **WORK STATIONS**

5' (1525mm) Wide













#### **WORK STATIONS**

6' (1830mm) Wide













## LOUVRE 2 WITH T-BAR













## LOUVRE 2 WITH SHELF













## LOUVRE 1 WITH T-BAR













## LOUVRE 1 WITH SHELF













#### 4' (1220mm) Wide













#### 5' (1525mm) Wide













#### 6' (1830mm) Wide













#### **Galvanised Packing Benches**













### PACKING BENCHES

#### Standard Packing Benches













### PACKING BENCHES

#### Louvre Packing Benches













Steps & Ladders













Steps & Ladders













Steps & Ladders













Small Parts Storage













Small Parts Storage













Small Parts Storage













Plastic Bund Storage













Plastic Bund Storage