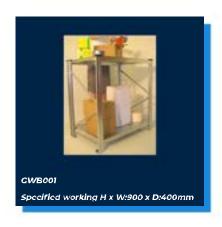

# SINGLE SIDED CANTILEVER RACKING

#### Single Sided 3000mm High













# DOUBLE SIDED CANTILEVER RACKING

#### Double Sided 2000mm High













# DOUBLE SIDED CANTILEVER RACKING

#### **Double Sided 2500mm High**













# DOUBLE SIDED CANTILEVER RACKING

#### Double Sided 3000mm High













#### **BAR RACKING**













#### **WORK STATIONS**

4' (1220mm) Wide













#### **WORK STATIONS**

5' (1525mm) Wide













#### **WORK STATIONS**

6' (1830mm) Wide













## LOUVRE 2 WITH T-BAR













## LOUVRE 2 WITH SHELF













## LOUVRE 1 WITH T-BAR













## LOUVRE 1 WITH SHELF













#### 4' (1220mm) Wide













#### 5' (1525mm) Wide













#### 6' (1830mm) Wide













#### **Galvanised Packing Benches**













### PACKING BENCHES

#### Standard Packing Benches













### PACKING BENCHES

#### Louvre Packing Benches













Steps & Ladders













Steps & Ladders













Steps & Ladders













Small Parts Storage













Small Parts Storage













Small Parts Storage













Plastic Bund Storage













Plastic Bund Storage