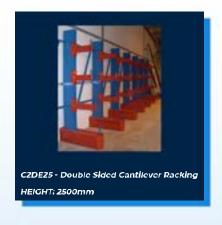

#### **Double Sided 2500mm High**

# DOUBLE SIDED CANTILEVER RACKING

#### Double Sided 3000mm High