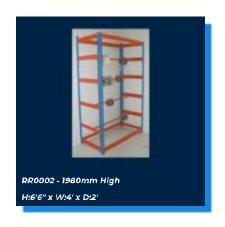

NG





#### AR LONGSPAN SHELVING











#### **BUDGET SHELVING**













## INDUSTRIAL SHELVING













#### COMMERCIAL SHELVING













#### CLOSED ROLLEDGE SHELVING













#### OPEN ROLLEDGE SHELVING













## SHELF BIN KITS













#### **GALVANISED BIN UNITS**













## CHROME SHELVING













#### WALL MOUNTED SHELVING













#### PALLET RACKING













### PALLET RACKING ACCESSORIES













#### PALLET RACKING KITS













## RACK BUNDS









## SINGLE SIDED TYRE RACKING

#### 1980mm (6'6") High













## SINGLE SIDED TYRE RACKING

2440mm (8') High













### DOUBLE SIDED TYRE RACKING

#### 1980mm (6'6") High













### DOUBLE SIDED TYRE RACKING

2440mm (8') High













#### REEL RACKS













# SINGLE SIDED CANTILEVER RACKING

#### Single Sided 2000mm High













# SINGLE SIDED CANTILEVER RACKING

#### Single Sided 2500mm High













# SINGLE SIDED CANTILEVER RACKING

#### Single Sided 3000mm High













# DOUBLE SIDED CANTILEVER RACKING

#### Double Sided 2000mm High













# DOUBLE SIDED CANTILEVER RACKING

#### **Double Sided 2500mm High**













# DOUBLE SIDED CANTILEVER RACKING

#### Double Sided 3000mm High













#### **BAR RACKING**













#### **WORK STATIONS**

4' (1220mm) Wide













#### **WORK STATIONS**

5' (1525mm) Wide













#### **WORK STATIONS**

6' (1830mm) Wide













## LOUVRE 2 WITH T-BAR













## LOUVRE 2 WITH SHELF













## LOUVRE 1 WITH T-BAR













## LOUVRE 1 WI