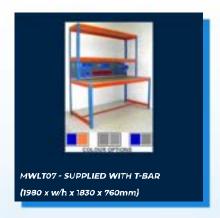

### DOUBLE SIDED TYRE RACKING

2440mm (8') High













#### REEL RACKS













# SINGLE SIDED CANTILEVER RACKING

#### Single Sided 2000mm High













# SINGLE SIDED CANTILEVER RACKING

#### Single Sided 2500mm High













# SINGLE SIDED CANTILEVER RACKING

#### Single Sided 3000mm High













# DOUBLE SIDED CANTILEVER RACKING

#### Double Sided 2000mm High













# DOUBLE SIDED CANTILEVER RACKING

#### **Double Sided 2500mm High**













# DOUBLE SIDED CANTILEVER RACKING

#### Double Sided 3000mm High













#### **BAR RACKING**













#### **WORK STATIONS**

4' (1220mm) Wide













#### **WORK STATIONS**

5' (1525mm) Wide













#### **WORK STATIONS**

6' (1830mm) Wide













## LOUVRE 2 WITH T-BAR













## LOUVRE 2 WITH SHELF













## LOUVRE 1 WITH T-BAR













## LOUVRE 1 WITH SHELF













#### 4' (1220mm) Wide













#### 5' (1525mm) Wide













#### 6' (1830mm) Wide













#### **Galvanised Packing Benches**













### PACKING BENCHES

#### Standard Packing Benches













### PACKING BENCHES

#### Louvre Packing Benches













Steps & Ladders













Steps & Ladders













Steps & Ladders













Small Parts Storage













Small Parts Storage













Small Parts Storage













Plastic Bund Storage













Plastic Bund Storage