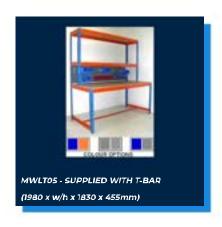

High













### DOUBLE SIDED TYRE RACKING

2440mm (8') High













#### REEL RACKS













# SINGLE SIDED CANTILEVER RACKING

#### Single Sided 2000mm High













# SINGLE SIDED CANTILEVER RACKING

#### Single Sided 2500mm High













# SINGLE SIDED CANTILEVER RACKING

#### Single Sided 3000mm High













# DOUBLE SIDED CANTILEVER RACKING

#### Double Sided 2000mm High













# DOUBLE SIDED CANTILEVER RACKING

#### **Double Sided 2500mm High**













# DOUBLE SIDED CANTILEVER RACKING

#### Double Sided 3000mm High













#### **BAR RACKING**













#### **WORK STATIONS**

4' (1220mm) Wide













#### **WORK STATIONS**

5' (1525mm) Wide













#### **WORK STATIONS**

6' (1830mm) Wide













## LOUVRE 2 WITH T-BAR













## LOUVRE 2 WITH SHELF













## LOUVRE 1 WITH T-BAR













## LOUVRE 1 WITH SHELF













#### 4' (1220mm) Wide













#### 5' (1525mm) Wide













#### 6' (1830mm) Wide













#### **Galvanised Packing Benches**













### PACKING BENCHES

#### Standard Packing Benches













### PACKING BENCHES

#### Louvre Packing Benches













Steps & Ladders













Steps & Ladders













Steps & Ladders













Small Parts Storage













Small Parts Storage













Small Parts Storage













Plastic Bund Storage













Plastic Bund Storage