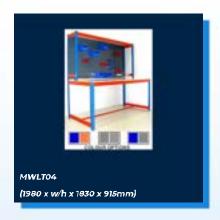

#### REEL RACKS













# SINGLE SIDED CANTILEVER RACKING

#### Single Sided 2000mm High













# SINGLE SIDED CANTILEVER RACKING

#### Single Sided 2500mm High













# SINGLE SIDED CANTILEVER RACKING

#### Single Sided 3000mm High













# DOUBLE SIDED CANTILEVER RACKING

#### Double Sided 2000mm High













# DOUBLE SIDED CANTILEVER RACKING

#### **Double Sided 2500mm High**













# DOUBLE SIDED CANTILEVER RACKING

#### Double Sided 3000mm High













#### **BAR RACKING**













#### **WORK STATIONS**

4' (1220mm) Wide













#### **WORK STATIONS**

5' (1525mm) Wide













#### **WORK STATIONS**

6' (1830mm) Wide













## LOUVRE 2 WITH T-BAR













## LOUVRE 2 WITH SHELF













## LOUVRE 1 WITH T-BAR













## LOUVRE 1 WITH SHELF













#### 4' (1220mm) Wide













#### 5' (1525mm) Wide













#### 6' (1830mm) Wide













#### **Galvanised Packing Benches**













### PACKING BENCHES

#### Standard Packing Benches













### PACKING BENCHES

#### Louvre Packing Benches













Steps & Ladders













Steps & Ladders













Steps & Ladders













Small Parts Storage













Small Parts Storage













Small Parts Storage













Plastic Bund Storage













Plastic Bund Storage