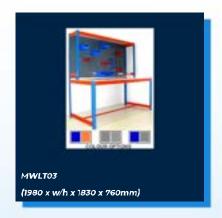

#### REEL RACKS













# SINGLE SIDED CANTILEVER RACKING

#### Single Sided 2000mm High













# SINGLE SIDED CANTILEVER RACKING

#### Single Sided 2500mm High













# SINGLE SIDED CANTILEVER RACKING

#### Single Sided 3000mm High













# DOUBLE SIDED CANTILEVER RACKING

#### Double Sided 2000mm High













# DOUBLE SIDED CANTILEVER RACKING

#### **Double Sided 2500mm High**













# DOUBLE SIDED CANTILEVER RACKING

#### Double Sided 3000mm High













#### **BAR RACKING**













#### **WORK STATIONS**

4' (1220mm) Wide













#### **WORK STATIONS**

5' (1525mm) Wide













#### **WORK STATIONS**

6' (1830mm) Wide













## LOUVRE 2 WITH T-BAR













## LOUVRE 2 WITH SHELF













## LOUVRE 1 WITH T-BAR













## LOUVRE 1 WITH SHELF













#### 4' (1220mm) Wide













#### 5' (1525mm) Wide













#### 6' (1830mm) Wide













#### **Galvanised Packing Benches**













### PACKING BENCHES

#### Standard Packing Benches













### PACKING BENCHES

#### Louvre Packing Benches













Steps & Ladders













Steps & Ladders













Steps & Ladders













Small Parts Storage













Small Parts Storage













Small Parts Storage













Plastic Bund Storage













Plastic Bund Storage