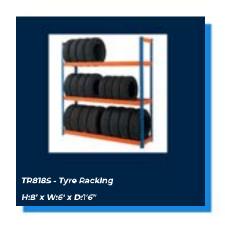

#### LONG SPAN SHELVING















## GALVANISED SHELVING















## MEDIUM DUTY SHELVING















#### ZINC PLATED SHELVING





#### AR LONGSPAN SHELVING











#### **BUDGET SHELVING**













## INDUSTRIAL SHELVING













#### COMMERCIAL SHELVING













#### CLOSED ROLLEDGE SHELVING













#### OPEN ROLLEDGE SHELVING













## SHELF BIN KITS













#### **GALVANISED BIN UNITS**













## CHROME SHELVING













#### WALL MOUNTED SHELVING













#### PALLET RACKING













### PALLET RACKING ACCESSORIES













#### PALLET RACKING KITS













## RACK BUNDS









## SINGLE SIDED TYRE RACKING

#### 1980mm (6'6") High













## SINGLE SIDED TYRE RACKING

2440mm (8') High













### DOUBLE SIDED TYRE RACKING

#### 1980mm (6'6") High













### DOUBLE SIDED TYRE RACKING

2440mm (8') High













#### REEL RACKS













# SINGLE SIDED CANTILEVER RACKING

#### Single Sided 2000mm High













# SINGLE SIDED CANTILEVER RACKING

#### Single Sided 2500mm High













# SINGLE SIDED CANTILEVER RACKING

#### Single Sided 3000mm High













# DOUBLE SIDED CANTILEVER RACKING

#### Double Sided 2000mm High













# DOUBLE SIDED CANTILEVER RACKING

#### **Double Sided 2500mm High**













# DOUBLE SIDED CANTILEVER RACKING

#### Double Sided 3000mm High













#### **BAR RACKING**













#### **WORK STATIONS**

4' (1220mm) Wide













#### **WORK STATIONS**

5' (1525mm) Wide













#### **WORK STATIO