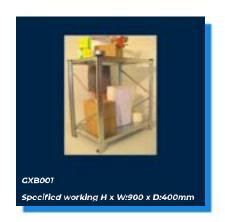

# SINGLE SIDED CANTILEVER RACKING

#### Single Sided 3000mm High













# DOUBLE SIDED CANTILEVER RACKING

#### Double Sided 2000mm High













# DOUBLE SIDED CANTILEVER RACKING

#### **Double Sided 2500mm High**













# DOUBLE SIDED CANTILEVER RACKING

#### Double Sided 3000mm High













#### **BAR RACKING**













#### **WORK STATIONS**

4' (1220mm) Wide













#### **WORK STATIONS**

5' (1525mm) Wide













#### **WORK STATIONS**

6' (1830mm) Wide













## LOUVRE 2 WITH T-BAR













## LOUVRE 2 WITH SHELF













## LOUVRE 1 WITH T-BAR













## LOUVRE 1 WITH SHELF













#### 4' (1220mm) Wide













#### 5' (1525mm) Wide













#### 6' (1830mm) Wide













#### **Galvanised Packing Benches**













### PACKING BENCHES

#### Standard Packing Benches













### PACKING BENCHES

#### Louvre Packing Benches













Steps & Ladders













Steps & Ladders













Steps & Ladders













Small Parts Storage













Small Parts Storage













Small Parts Storage













Plastic Bund Storage













Plastic Bund Storage