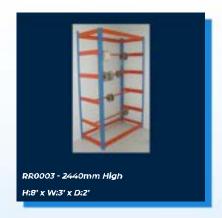

#### AR LONGSPAN SHELVING











#### **BUDGET SHELVING**













## INDUSTRIAL SHELVING













#### COMMERCIAL SHELVING













#### CLOSED ROLLEDGE SHELVING













#### OPEN ROLLEDGE SHELVING













## SHELF BIN KITS













#### **GALVANISED BIN UNITS**













## CHROME SHELVING













#### WALL MOUNTED SHELVING













#### PALLET RACKING













### PALLET RACKING ACCESSORIES













#### PALLET RACKING KITS













## RACK BUNDS









## SINGLE SIDED TYRE RACKING

#### 1980mm (6'6") High













## SINGLE SIDED TYRE RACKING

2440mm (8') High













### DOUBLE SIDED TYRE RACKING

#### 1980mm (6'6") High













### DOUBLE SIDED TYRE RACKING

2440mm (8') High













#### REEL RACKS













# SINGLE SIDED CANTILEVER RACKING

#### Single Sided 2000mm High













# SINGLE SIDED CANTILEVER RACKING

#### Single Sided 2500mm High













# SINGLE SIDED CANTILEVER RACKING

#### Single Sided 3000mm High













# DOUBLE SIDED CANTILEVER RACKING

#### Double Sided 2000mm High













# DOUBLE SIDED CANTILEVER RACKING

#### **Double Sided 2500mm High**













# DOUBLE SIDED CANTILEVER RACKING

#### Double Sided 3000mm High













#### **BAR RACKING**













#### **WORK STATIONS**

4' (1220mm) Wide













#### **WORK STATIONS**

5' (1525mm) Wide













#### **WORK STATIONS**

6' (1830mm) Wide













## LOUVRE 2 WITH T-BAR













## LOUVRE 2 WITH SHELF













## LOUVRE 1 WITH T-BAR













## LOUVRE 1 WITH