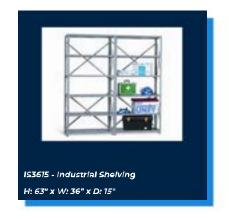

#### LONG SPAN SHELVING















## GALVANISED SHELVING















## MEDIUM DUTY SHELVING















#### ZINC PLATED SHELVING





#### AR LONGSPAN SHELVING











#### **BUDGET SHELVING**













## INDUSTRIAL SHELVING













#### COMMERCIAL SHELVING













#### CLOSED ROLLEDGE SHELVING













#### OPEN ROLLEDGE SHELVING













## SHELF BIN KITS













#### **GALVANISED BIN UNITS**













## CHROME SHELVING













#### WALL MOUNTED SHELVING













#### PALLET RACKING













### PALLET RACKING ACCESSORIES













#### PALLET RACKING KITS













## RACK BUNDS









## SINGLE SIDED TYRE RACKING

#### 1980mm (6'6") High













## SINGLE SIDED TYRE RACKING

2440mm (8') High













### DOUBLE SIDED TYRE RACKING

#### 1980mm (6'6") High













### DOUBLE SIDED TYRE RACKING

2440mm (8') High













#### REEL RACKS













# SINGLE SIDED CANTILEVER RACKING

#### Single Sided 2000mm High













# SINGLE SIDED CANTIL