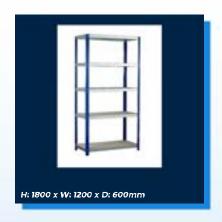

#### LONG SPAN SHELVING















## GALVANISED SHELVING















## MEDIUM DUTY SHELVING















#### ZINC PLATED SHELVING





#### AR LONGSPAN SHELVING











#### **BUDGET SHELVING**













## INDUSTRIAL SHELVING













#### COMMERCIAL SHELVING













#### CLOSED ROLLEDGE SHELVING













#### OPEN ROLLEDGE SHELVING













## SHELF BIN KITS













#### **GALVANISED BIN UNITS**













## CHROME SHELVING













#### WALL MOUNTED SHELVING













#### PALLET RACKING













### PALLET RACKING ACCESSORIES













#### PALLET RACKING KITS













## RACK BUNDS









## SINGLE SIDED TYRE RACKING

#### 1980mm (6'6") High













## SINGLE SIDED TYRE RACKING

2440mm (8') High













### DOUBLE SIDED TYRE RACKING

#### 1980mm (6'6") High













### DOUBLE SIDED TYRE RACKING

2440mm (8') High













#### REEL RACKS













# SINGLE SIDED CANTILEVER RACKING

#### Single Sided 2000mm High