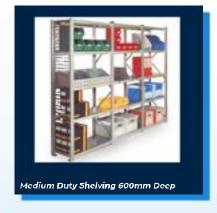

#### LONG SPAN SHELVING















## GALVANISED SHELVING















## MEDIUM DUTY SHELVING















#### ZINC PLATED SHELVING





#### AR LONGSPAN SHELVING











#### **BUDGET SHELVING**













## INDUSTRIAL SHELVING













#### COMMERCIAL SHELVING













#### CLOSED ROLLEDGE SHELVING













#### OPEN ROLLEDGE SHELVING













## SHELF BIN KITS













#### **GALVANISED BIN UNITS**













## CHROME SHELVING













#### WALL MOUNTED SHELVING













#### PALLET RACKING













### PALLET RACKING ACCESSORIES













#### PALLET RACKING KITS













## RACK BUNDS









## SINGLE SIDED TYRE RACKING

#### 1980mm (6'6") High













## SINGLE SIDED TYRE RACKING

2440mm (8') High













### DOUBLE SIDED TYRE RACKING

#### 1980mm (6'6") High













### DOUBLE SIDED TYRE RACKING

2440mm (8') High