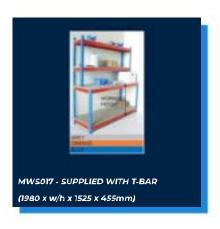

RACKING

2440mm (8') High













### DOUBLE SIDED TYRE RACKING

#### 1980mm (6'6") High













### DOUBLE SIDED TYRE RACKING

2440mm (8') High













#### REEL RACKS













# SINGLE SIDED CANTILEVER RACKING

#### Single Sided 2000mm High













# SINGLE SIDED CANTILEVER RACKING

#### Single Sided 2500mm High













# SINGLE SIDED CANTILEVER RACKING

#### Single Sided 3000mm High













# DOUBLE SIDED CANTILEVER RACKING

#### Double Sided 2000mm High













# DOUBLE SIDED CANTILEVER RACKING

#### **Double Sided 2500mm High**













# DOUBLE SIDED CANTILEVER RACKING

#### Double Sided 3000mm High













#### **BAR RACKING**













#### **WORK STATIONS**

4' (1220mm) Wide













#### **WORK STATIONS**

5' (1525mm) Wide













#### **WORK STATIONS**

6' (1830mm) Wide













## LOUVRE 2 WITH T-BAR













## LOUVRE 2 WITH SHELF













## LOUVRE 1 WITH T-BAR













## LOUVRE 1 WITH SHELF













#### 4' (1220mm) Wide













#### 5' (1525mm) Wide













#### 6' (1830mm) Wide













#### **Galvanised Packing Benches**













### PACKING BENCHES

#### Standard Packing Benches













### PACKING BENCHES

#### Louvre Packing Benches













Steps & Ladders













Steps & Ladders













Steps & Ladders













Small Parts Storage













Small Parts Storage













Small Parts Storage













Plastic Bund Storage













Plastic Bund Storage