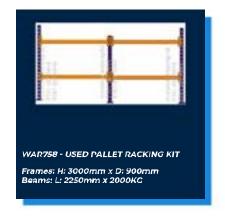

#### LONG SPAN SHELVING















## GALVANISED SHELVING















## MEDIUM DUTY SHELVING















#### ZINC PLATED SHELVING





#### AR LONGSPAN SHELVING











#### **BUDGET SHELVING**













## INDUSTRIAL SHELVING













#### COMMERCIAL SHELVING













#### CLOSED ROLLEDGE SHELVING













#### OPEN ROLLEDGE SHELVING













## SHELF BIN KITS













#### **GALVANISED BIN UNITS**













## CHROME SHELVING













#### WALL MOUNTED SHELVING













#### PALLET RACKING













### PALLET RACKING ACCESSORIES













#### PALLET RACKING KITS













## RACK BUNDS









## SINGLE SIDED TYRE RACKING

#### 1980mm (6'6") High













## SINGLE SIDED TYRE RACKING

2440mm (8') High













### DOUBLE SIDED TYRE RACKING

#### 1980mm (6'6") High













### DOUBLE SIDED TYRE RACKING

2440mm (8') High













#### REEL RACKS













# SINGLE SIDED CANTILEVER RACKING

#### Single Sided 2000mm High













# SINGLE SIDED CANTILEVER RACKING

#### Single Sided 2500mm High













# SINGLE SIDED CANTILEVER RACKING

#### Single Sided 3000mm High













# DOUBLE SIDED CANTILEVER RACKING

#### Double Sided 2000mm High













# DOUBLE SIDED CANTILEVER RACKING

#### **Double Sided 2500mm High**













# DOUBLE SIDED CANTILEVER RACKING

#### Double Sided 3000mm High













#### **BAR