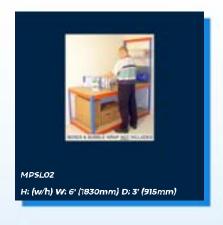

2000mm High













# DOUBLE SIDED CANTILEVER RACKING

#### **Double Sided 2500mm High**













# DOUBLE SIDED CANTILEVER RACKING

#### Double Sided 3000mm High













#### **BAR RACKING**













#### **WORK STATIONS**

4' (1220mm) Wide













#### **WORK STATIONS**

5' (1525mm) Wide













#### **WORK STATIONS**

6' (1830mm) Wide













## LOUVRE 2 WITH T-BAR













## LOUVRE 2 WITH SHELF













## LOUVRE 1 WITH T-BAR













## LOUVRE 1 WITH SHELF













#### 4' (1220mm) Wide













#### 5' (1525mm) Wide













#### 6' (1830mm) Wide













#### **Galvanised Packing Benches**













### PACKING BENCHES

#### Standard Packing Benches













### PACKING BENCHES

#### Louvre Packing Benches













Steps & Ladders













Steps & Ladders













Steps & Ladders













Small Parts Storage













Small Parts Storage













Small Parts Storage













Plastic Bund Storage













Plastic Bund Storage