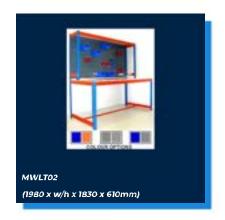

#### REEL RACKS













# SINGLE SIDED CANTILEVER RACKING

#### Single Sided 2000mm High













# SINGLE SIDED CANTILEVER RACKING

#### Single Sided 2500mm High













# SINGLE SIDED CANTILEVER RACKING

#### Single Sided 3000mm High













# DOUBLE SIDED CANTILEVER RACKING

#### Double Sided 2000mm High













# DOUBLE SIDED CANTILEVER RACKING

#### **Double Sided 2500mm High**













# DOUBLE SIDED CANTILEVER RACKING

#### Double Sided 3000mm High













#### **BAR RACKING**













#### **WORK STATIONS**

4' (1220mm) Wide













#### **WORK STATIONS**

5' (1525mm) Wide













#### **WORK STATIONS**

6' (1830mm) Wide













## LOUVRE 2 WITH T-BAR













## LOUVRE 2 WITH SHELF













## LOUVRE 1 WITH T-BAR













## LOUVRE 1 WITH SHELF













#### 4' (1220mm) Wide













#### 5' (1525mm) Wide













#### 6' (1830mm) Wide













#### **Galvanised Packing Benches**













### PACKING BENCHES

#### Standard Packing Benches













### PACKING BENCHES

#### Louvre Packing Benches













Steps & Ladders













Steps & Ladders













Steps & Ladders













Small Parts Storage













Small Parts Storage













Small Parts Storage













Plastic Bund Storage













Plastic Bund Storage