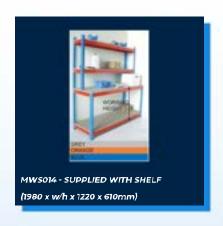

mm (6'6") High













## SINGLE SIDED TYRE RACKING

2440mm (8') High













### DOUBLE SIDED TYRE RACKING

#### 1980mm (6'6") High













### DOUBLE SIDED TYRE RACKING

2440mm (8') High













#### REEL RACKS













# SINGLE SIDED CANTILEVER RACKING

#### Single Sided 2000mm High













# SINGLE SIDED CANTILEVER RACKING

#### Single Sided 2500mm High













# SINGLE SIDED CANTILEVER RACKING

#### Single Sided 3000mm High













# DOUBLE SIDED CANTILEVER RACKING

#### Double Sided 2000mm High













# DOUBLE SIDED CANTILEVER RACKING

#### **Double Sided 2500mm High**













# DOUBLE SIDED CANTILEVER RACKING

#### Double Sided 3000mm High













#### **BAR RACKING**













#### **WORK STATIONS**

4' (1220mm) Wide













#### **WORK STATIONS**

5' (1525mm) Wide













#### **WORK STATIONS**

6' (1830mm) Wide













## LOUVRE 2 WITH T-BAR













## LOUVRE 2 WITH SHELF













## LOUVRE 1 WITH T-BAR













## LOUVRE 1 WITH SHELF













#### 4' (1220mm) Wide













#### 5' (1525mm) Wide













#### 6' (1830mm) Wide













#### **Galvanised Packing Benches**













### PACKING BENCHES

#### Standard Packing Benches













### PACKING BENCHES

#### Louvre Packing Benches













Steps & Ladders













Steps & Ladders













Steps & Ladders













Small Parts Storage













Small Parts Storage













Small Parts Storage













Plastic Bund Storage













Plastic Bund Storage