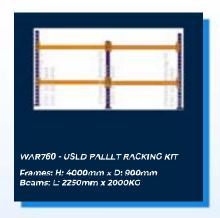

#### LONG SPAN SHELVING















## GALVANISED SHELVING















## MEDIUM DUTY SHELVING















#### ZINC PLATED SHELVING





#### AR LONGSPAN SHELVING











#### **BUDGET SHELVING**













## INDUSTRIAL SHELVING













#### COMMERCIAL SHELVING













#### CLOSED ROLLEDGE SHELVING













#### OPEN ROLLEDGE SHELVING













## SHELF BIN KITS













#### **GALVANISED BIN UNITS**













## CHROME SHELVING













#### WALL MOUNTED SHELVING













#### PALLET RACKING













### PALLET RACKING ACCESSORIES













#### PALLET RACKING KITS













## RACK BUNDS









## SINGLE SIDED TYRE RACKING

#### 1980mm (6'6") High













## SINGLE SIDED TYRE RACKING

2440mm (8') High













### DOUBLE SIDED TYRE RACKING

#### 1980mm (6'6") High













### DOUBLE SIDED TYRE RACKING

2440mm (8') High













#### REEL RACKS













# SINGLE SIDED CANTILEVER RACKING

#### Single Sided 2000mm High













# SINGLE SIDED CANTILEVER RACKING

#### Single Sided 2500mm High













# SINGLE SIDED CANTILEVER RACKING

#### Single Sided 3000mm High













# DOUBLE SIDED CANTILEVER RACKING

#### Double Sided 2000mm High













# DOUBLE SIDED CANTILEVER RACKING

#### **Double Sided 2500mm High**













# DOUBLE SIDED CANTILEVER RACKING

#### Double Sided 3000mm High













#### **BAR RAC