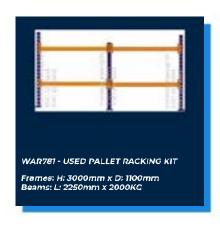

#### LONG SPAN SHELVING















## GALVANISED SHELVING















## MEDIUM DUTY SHELVING















#### ZINC PLATED SHELVING





#### AR LONGSPAN SHELVING











#### **BUDGET SHELVING**













## INDUSTRIAL SHELVING













#### COMMERCIAL SHELVING













#### CLOSED ROLLEDGE SHELVING













#### OPEN ROLLEDGE SHELVING













## SHELF BIN KITS













#### **GALVANISED BIN UNITS**













## CHROME SHELVING













#### WALL MOUNTED SHELVING













#### PALLET RACKING













### PALLET RACKING ACCESSORIES













#### PALLET RACKING KITS













## RACK BUNDS









## SINGLE SIDED TYRE RACKING

#### 1980mm (6'6") High













## SINGLE SIDED TYRE RACKING

2440mm (8') High













### DOUBLE SIDED TYRE RACKING

#### 1980mm (6'6") High













### DOUBLE SIDED TYRE RACKING

2440mm (8') High













#### REEL RACKS













# SINGLE SIDED CANTILEVER RACKING

#### Single Sided 2000mm High













# SINGLE SIDED CANTILEVER RACKING

#### Single Sided 2500mm High













# SINGLE SIDED CANTILEVER RACKING

#### Single Sided 3000mm High













# DOUBLE SIDED CANTILEVER RACKING

#### Double Sided 2000mm High













# DOUBLE SIDED CANTILEVER RACKING

#### **Double Sided 2500mm High**













# DOUBLE SIDED CANTILEVER RACKING

#### Double Sided 3000mm High













#### **B