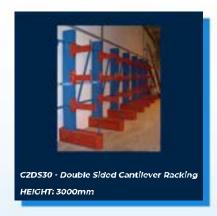

T RACKING KITS













## RACK BUNDS









## SINGLE SIDED TYRE RACKING

#### 1980mm (6'6") High













## SINGLE SIDED TYRE RACKING

2440mm (8') High













### DOUBLE SIDED TYRE RACKING

#### 1980mm (6'6") High













### DOUBLE SIDED TYRE RACKING

2440mm (8') High













#### REEL RACKS













# SINGLE SIDED CANTILEVER RACKING

#### Single Sided 2000mm High













# SINGLE SIDED CANTILEVER RACKING

#### Single Sided 2500mm High













# SINGLE SIDED CANTILEVER RACKING

#### Single Sided 3000mm High













# DOUBLE SIDED CANTILEVER RACKING

#### Double Sided 2000mm High













# DOUBLE SIDED CANTILEVER RACKING

#### **Double Sided 2500mm High**













# DOUBLE SIDED CANTILEVER RACKING

#### Double Sided 3000mm High













#### **BAR RACKING**













#### **WORK STATIONS**

4' (1220mm) Wide













#### **WORK STATIONS**

5' (1525mm) Wide













#### **WORK STATIONS**

6' (1830mm) Wide













## LOUVRE 2 WITH T-BAR













## LOUVRE 2 WITH SHELF













## LOUVRE 1 WITH T-BAR













## LOUVRE 1 WITH SHELF













#### 4' (1220mm) Wide













#### 5' (1525mm) Wide













#### 6' (1830mm) Wide













#### **Galvanised Packing Benches**













### PACKING BENCHES

#### Standard Packing Benches













### PACKING BENCHES

#### Louvre Packing Benches













Steps & Ladders













Steps & Ladders













Steps & Ladders













Small Parts Storage













Small Parts Storage













Small Parts Storage